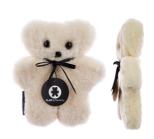

#### **FLATOUT**bear

100% Australian sheepskin 30cm tall x 25cm wide x 5cm flat CE tested and approved Soft, snuggly, soothing and FLAT! Colours: Koala, Milk, Latte, Honey, Chocolate, Rosie, Bluey and Licorice