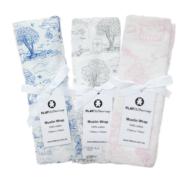

# **FLATOUTbear Wrap**

100% cotton designed in a hand-drawn, FLATOUTbear Toile De Jouy Available in muslin 115cm x 115cm and jersey 120cm x 120cm Colours: Blue, Rose, Grey