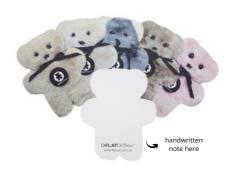

### **FLATOUTbear Baby**

100% Australian sheepskin 18cm tall x 16cm wide x 4cm flat CE tested and approved Soft, snuggly, soothing and FLAT! Colours: Koala, Milk, Latte, Honey, Chocolate, Rosie, Bluey and Leopard

# Tips when shopping with us!

- **Use the Stockist Locator:** If you prefer to see and feel the products before buying, look for a stockist near you. Click this <u>link.</u>
- Include a note: Make your gifts extra special with a handwritten note. You can ask us to write it for you or we can leave it blank for you to fill in.
- **Check for freebies:** Did you know that when you purchase from us, you'll receive a free FLATOUTbear bag?
- Check our new gift boxes Save time browsing our collection, savings with every box!
- **Use our Gift List Tracker** Get your free printable gift list with us!