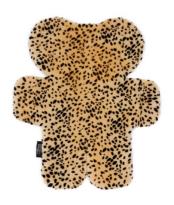

## **FLATOUTbear Rug**

100% Australian sheepskin 85cm tall x 72cm wide shaped like a giant teddy bear soft, padded back and lightweight Colours: Milk, Latte Leopard and Rosie