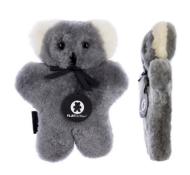

#### **FLATOUT**bear

100% Australian sheepskin 30cm tall x 25cm wide x 5cm flat CE tested and approved Soft, snuggly, soothing and FLAT! Colours: Koala, Milk, Latte, Honey, Chocolate, Rosie, Bluey and Licorice